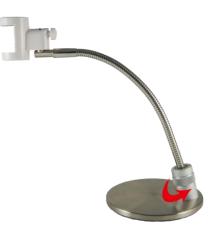

## Dino-Lite MS33W stand

Round metal base with flexible arm and holder for the Dino-Lite. The MS33W has the possibility to vary the height (appr. 15 mm) with a turning knob in the base.

The MS33W desktop stand holds the Dino-Lite with a flexible gooseneck arm that can be bent and twisted into many positions. An additional feature of the MS33W is the fine adjustment knob in the base of the stand. Using this knob, you can focus the Dino-Lite in situations where it may be too difficult to move the adjustment dial on the microscope itself.

| Model           | MS33W stand        |
|-----------------|--------------------|
| Unit dimensions | Flexible arm: 30cm |